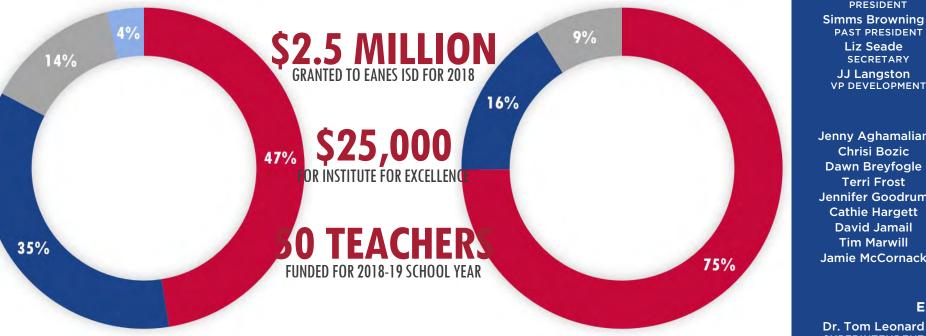

# \$101.8 MILLION LEAVES OUR DISTRICT BEFORE EVER MAKING IT TO OUR SCHOOLS

Thanks to the generosity of our parents & community, EEF FUNDED 50 TEACHERS FOR 2018-19 AND RATED ONE OF THE COUNTRY'S TOP DISTRICTS.